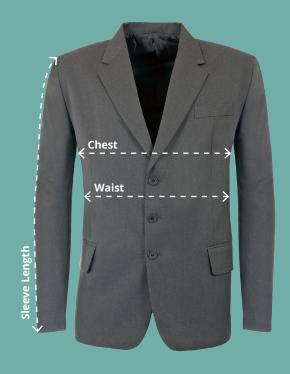

#### **Chest (At 2cm from under arm)**

Measure around the fullest part of the chest, making sure that the tape is 2cm from under the arms with the blazer laid down flat.

#### Waist

Measure accross the waist at the narrowest point with the blazer laid down flat.

### **Sleeve Length**

Measure from the top of the sleeve down to the cuff on the outside of the sleeve, ensuring the garment is laid flat.

S-Cut Boys Jacket Code: AAAA111504

| S-Cut Boys Jacket     |       |       |       |       |       |       |       |       |       |       |      |      |      |       |
|-----------------------|-------|-------|-------|-------|-------|-------|-------|-------|-------|-------|------|------|------|-------|
| To fit chest (Inches) | 25    | 26    | 27    | 28    | 29    | 30    | 30S   | 31    | 32    | 325   | 33   | 34   | 345  | 35    |
| Chest (cm)            | 39    | 40.5  | 42    | 43.5  | 45    | 46.5  | 46.5  | 47.5  | 49    | 49    | 50.5 | 52   | 52   | 53    |
| Waist (cm)            | 33.25 | 33.75 | 35.25 | 36.75 | 38.25 | 39.75 | 39.75 | 41.25 | 42.75 | 42.75 | 44   | 45.5 | 45.5 | 46.75 |
| Sleeve length (cm)    | 42.5  | 46    | 48.5  | 53    | 55    | 56    | 54    | 58    | 59    | 56    | 60   | 61   | 58   | 63    |